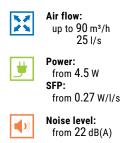

## Technical data

| Model                    | Sileo Desi | Sileo Design V2 100 |  |
|--------------------------|------------|---------------------|--|
|                          | min        | max                 |  |
| Voltage [V/Hz]           | 220-240/50 |                     |  |
| Power [W]                | 4.5        | 7                   |  |
| Current [A]              | 0.029      | 0.052               |  |
| RPM [min <sup>-1</sup> ] | 1850       | 2400                |  |
| Air flow [m³/h (l/s)]    | 60 (17)    | 90 (25)             |  |
| SFP [W/l/s]              | 0.27       | 0.28                |  |
| Noise level [dB(A)]      | 22         | 25                  |  |