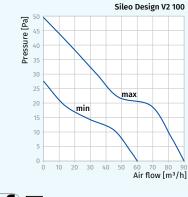

## Technical data

| Model                    | Sileo Desi | Sileo Design V2 100 |  |
|--------------------------|------------|---------------------|--|
|                          | min        | max                 |  |
| Voltage [V/Hz]           | 220-240/50 |                     |  |
| Power [W]                | 4.5        | 7                   |  |
| Current [A]              | 0.029      | 0.052               |  |
| RPM [min <sup>-1</sup> ] | 1850       | 2400                |  |
| Air flow [m³/h (l/s)]    | 60 (17)    | 90 (25)             |  |
| SFP [W/l/s]              | 0.27       | 0.28                |  |
| Noise level [dB(A)]      | 22         | 25                  |  |