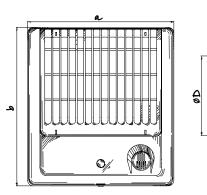

## Overall and mounting dimensions

| Madal     | Dimensions [mm] |     |     |    |    |    |    |
|-----------|-----------------|-----|-----|----|----|----|----|
| Model     | а               | b   | с   | D  | e  | f  | g  |
| Force 100 | 180             | 195 | 132 | 98 | 26 | 73 | 59 |