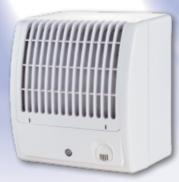

# Force 100

NEW

#### Use

- Centrifugal exhaust fans
- For air ductworks with high air resistance

#### Features

- □ Wall surface or flush mounting
- Centrifugal impeller with forwards curved blades ensures high pressure

## Gravity backdraft damper for back flow prevention

- □ The removable grille with a dust filter
- Description with a grease filter (model Force...A) for use as a kitchen exhaust hood
- Continuous operation
- 5 years warranty