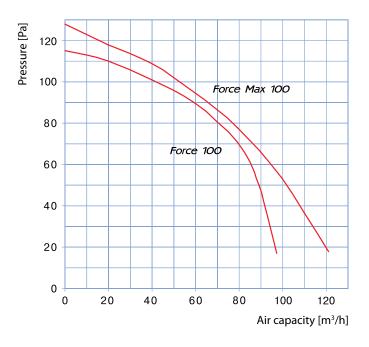

## Technical data

| Parameters                             | Force 100 | Force Max 100 |
|----------------------------------------|-----------|---------------|
| Voltage [V]                            | 220-240   | 220-240       |
| Power [W]                              | 16        | 29            |
| Air capacity [m³/h]                    | 98        | 122           |
| Sound pressure level at 3 m<br>[dB(A)] | 36        | 38            |
| RPM [min <sup>-1</sup> ]               | 2250      | 2500          |