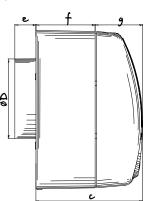

## Overall and mounting dimensions

| Madal     | Dimensions [mm] |     |     |    |    |    |    |
|-----------|-----------------|-----|-----|----|----|----|----|
| Model     | а               | b   | с   | D  | e  | f  | g  |
| Force 100 | 180             | 195 | 132 | 98 | 26 | 73 | 59 |