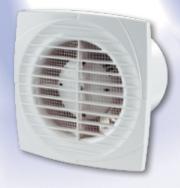

# SLIM LINE

Line 100 Line 125 Line 150

|  |  | ٠ |   |   |
|--|--|---|---|---|
|  |  |   | c | ľ |

Extract fans