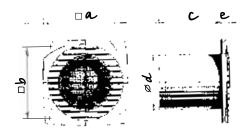

# Overall and mounting dimensions

| Model    | Dimensions [mm] |     |       |     |      |
|----------|-----------------|-----|-------|-----|------|
| Model    | a b c d         | d   | e     |     |      |
| Line 100 | 150             | 120 | 108.5 | 100 | 12.5 |
| Line 125 | 176             | 140 | 114   | 125 | 12.5 |
| Line 150 | 205             | 165 | 132   | 150 | 13   |