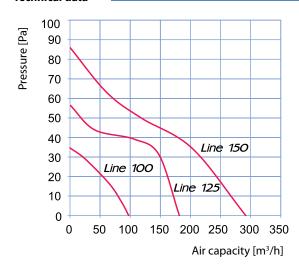

# Technical data

| Parameters                          | Line 100 | Line 125 | Line 150 |
|-------------------------------------|----------|----------|----------|
| Voltage [V]                         | 220-240  | 220-240  | 220-240  |
| Power [W]                           | 14       | 16       | 24       |
| Air capacity [m³/h]                 | 95       | 180      | 292      |
| Sound pressure level at 3 m [dB(A)] | 34       | 35       | 38       |
| RPM [min <sup>-1</sup> ]            | 2300     | 2400     | 2400     |