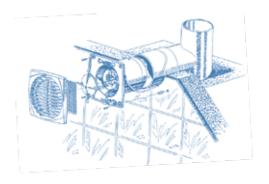

## Humidity sensor

- ☐ Regulated humidity threshold from 60 to 90 %
- ☐ Turn-off delay time regulated between 2 and 3 min.

| Features |
|----------|

- ☐ For exhaust ventilation of residential premises
- Wall surface or ceiling mounting
- Low-noise impeller
- Easy maintenance
- Continuous operation
- Backdraft damper
- Ball bearing motor