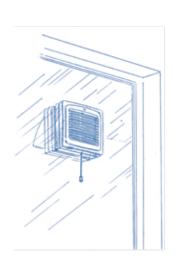

## Use

Window extract fans

## Features

- Window mounting
- Low-noise impeller
- Easy maintenance
- Ball bearing motor
- ☐ 5 year warranty
- Continuous operation
- Automatic shutters
- ☐ Integrated ventilation hood with backdraft damper