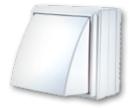

-noise impeller
- Easy maintenance
- Ball bearing motor
- ☐ 5 year warranty
- Continuous operation
- Automatic shutters
- ☐ Integrated ventilation hood with backdraft damper

| Model      | Pull-cord switch | Turn-off delay<br>timer | Humidity sensor |
|------------|------------------|-------------------------|-----------------|
| Wind-K 125 |                  |                         |                 |
| 125 S      | •                |                         |                 |
| 125 T      |                  | •                       |                 |
| 125 ST     | •                | •                       |                 |
| 125 H      |                  | •                       | •               |
| 125 SH     | •                | •                       | •               |



External ventilation hood









## Overall and mounting dimensions



| Madal      | Dimensions [mm] |     |     |     |
|------------|-----------------|-----|-----|-----|
| Model      | a               | b   | g   | h   |
| Wind-K 125 | 186             | 173 | 183 | 160 |

## Technical data



| Parameters                          | Wind-K 125 |  |
|-------------------------------------|------------|--|
| Voltage [V]                         | 220-240    |  |
| Power [W]                           | 22         |  |
| Air capacity [m³/h]                 | 185        |  |
| Sound pressure level at 3 m [dB(A)] | 35         |  |
| RPM [min <sup>-1</sup> ]            | 2400       |  |



## Packing