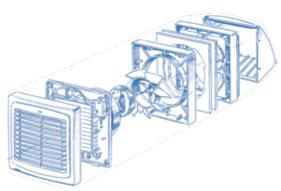

## Features

- Window mounting
- Low-noise impeller
- Easy maintenance
- Ball bearing motor
- ☐ 5 year warranty
- Continuous operation
- Automatic shutters
- ☐ Integrated ventilation hood with backdraft damper