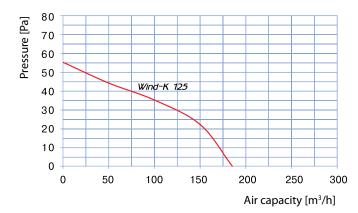

## Technical data

| Parameters                          | Wind-K 125 |  |
|-------------------------------------|------------|--|
| Voltage [V]                         | 220-240    |  |
| Power [W]                           | 22         |  |
| Air capacity [m³/h]                 | 185        |  |
| Sound pressure level at 3 m [dB(A)] | 35         |  |
| RPM [min <sup>-1</sup> ]            | 2400       |  |