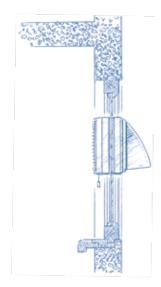

External ventilation hood

## Overall and mounting dimensions

| Madal      | Dimensions [mm] |     |     |     |
|------------|-----------------|-----|-----|-----|
| Model      | a               | b   | g   | h   |
| Wind-K 125 | 186             | 173 | 183 | 160 |