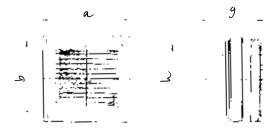

## Overall and mounting dimensions

| Madal      | Dimensions [mm] |     |     |     |
|------------|-----------------|-----|-----|-----|
| Model      | a               | b   | g   | h   |
| Wind-K 125 | 186             | 173 | 183 | 160 |