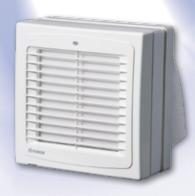

# Wind-K 125

## Features

- Window mounting
- Low-noise impeller
- Easy maintenance
- Ball bearing motor
- ☐ 5 year warranty
- Continuous operation
- Automatic shutters
- ☐ Integrated ventilation hood with backdraft damper